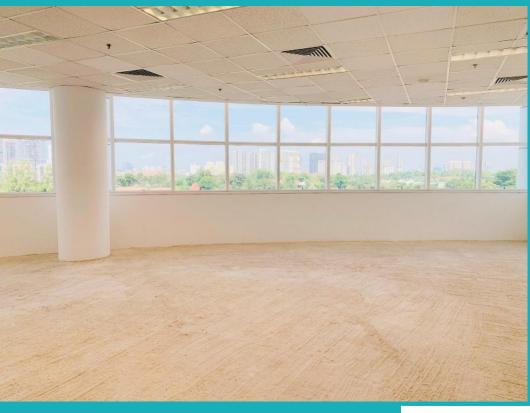

#### **COMMERCIAL - OFFICE**

CAMDEN MEDICAL CENTRE, 1, ORCHARD BOULEVARD, TANGLIN, HOLLAND, SINGAPORE

■ LISTING ID: SGLA70278258

■ OCCUPANCY: N/A
■ AVAILABILITY: N/A

■ SIZE BUILT-UP: 940SQFT (87SQM)

■ NO. OF FLOORS: N/A

■ FLOOR/LEVEL: N/A - MIDDLE FLOOR

■ PARKING SPACES: 1
■ LAYOUT TYPE: N/A
■ FACING: N/A
■ VIEWING: N/A

■ RENTAL PRICE: S\$10,340 NEGOTIABLE

11.00PSF (118PSM)

■ COMPLETION YEAR: N/A ■ CONDITION: N/A

■ LISTING DATE: SEP 1, 202

#### **CAMDEN MEDICAL CENTRE**